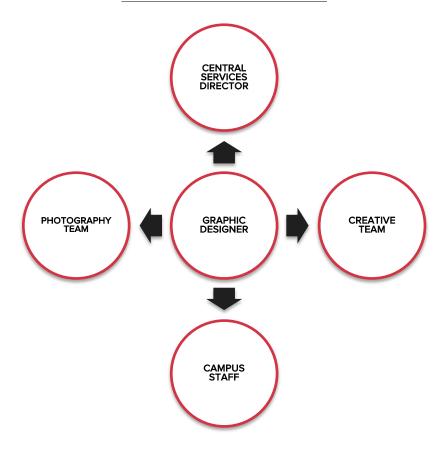

## WHO DO YOU IMPACT?

## WHO DO YOU LEAD?

#### WHY IS YOUR ROLE IMPORTANT?

|  | CENTRAL SERVICES DIRECTOR | Serves the Central Services Director by following his vision and direction. Assists the Central Services Director by providing graphics and photography to use for marketing and communication.    |
|--|---------------------------|----------------------------------------------------------------------------------------------------------------------------------------------------------------------------------------------------|
|  | CREATIVE TEAM             | <ul> <li>Serves the Creative Team by providing graphics and photography for them to use.</li> <li>Serves them by bringing creative thoughts and ideas to the weekly meeting.</li> </ul>            |
|  | CAMPUS STAFF              | Serves the campus staff by providing resources for central events, ministries, etc.     Helps the campus staff focus their time on ministering to others in their communities.                     |
|  | PHOTOGRAPHY TEAM          | <ul> <li>Leads the photography team for weekend<br/>and central events.</li> <li>Serves them by providing training and<br/>instruction, and by creating a fun<br/>environment to serve.</li> </ul> |
|  |                           |                                                                                                                                                                                                    |